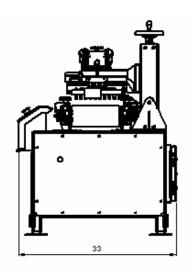

## **Pro Series Auto Seeder**

The KALCO Auto Seeder was designed to accommodate multiple tray and seed sizes, with one adjustment for tray height and easily adjustable width setting.

Our One Shot Configuration system (OSC system) uses a common sense approach to set up your trays. Using manual adjust and electronics you can perform your setup with confidence and accuracy in a matter of seconds while using only 110V AC and 100PSI compressed air.

## Features

- 110v Input / 20 Amp
- 100PSI Compressed Air
- Adjustable for multiple tray sizes
- Programmable for up to 10 tray sizes
- One Shot tray set up system
- Phenolic 2x4 swivel casters
- Seed shaker for accurate seed pickup
- Quck change components
- 1 Year Warranty