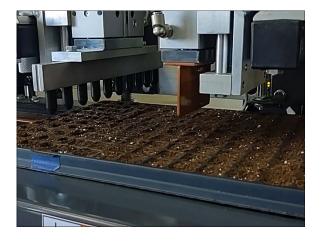

## **Pro Series Auto Seeder**

The KALCO Auto Seeder was designed to accommodate multiple tray and seed sizes, with one adjustment for tray height and easily adjustable width setting.

Our One Shot Configuration system (OSC system) uses a common sense approach to set up your trays. Using manual adjust and electronics you can perform your setup with confidence and accuracy in a matter of seconds while using only 110V AC and 100PSI compressed air.

## Features

- 110v Input / 20 Amp
- 100PSI Compressed Air
- Adjustable for multiple tray sizes
- Programmable for up to 10 tray sizes
- One Shot tray set up system
- Phenolic 2x4 swivel casters
- Seed shaker for accurate seed pickup
- Quck change components
- 1 Year Warranty