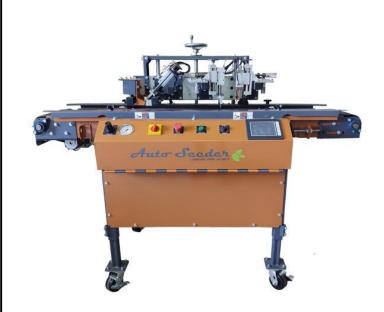

## **Pro Series Auto Seeder**

The KALCO Auto Seeder was designed to accommodate multiple tray and seed sizes, with one adjustment for tray height and easily adjustable width setting.

Our One Shot Configuration system (OSC system) uses a common sense approach to set up your trays. Using manual adjust and electronics you can perform your setup with confidence and accuracy in a matter of seconds while using only 110V AC and 100PSI compressed air.

## Features

- 110v Input / 20 Amp
- 100PSI Compressed Air
- Adjustable for multiple tray sizes
- Programmable for up to 10 tray sizes
- One Shot tray set up system
- Phenolic 2x4 swivel casters
- Seed shaker for accurate seed pickup
- Quck change components
- 1 Year Warranty