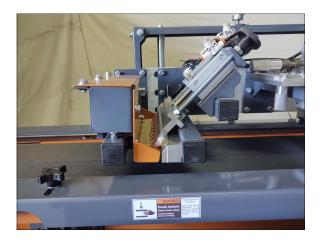

## **Pro Series Auto Seeder**

The KALCO Auto Seeder was designed to accommodate multiple tray and seed sizes, with one adjustment for tray height and easily adjustable width setting.

Our One Shot Configuration system (OSC system) uses a common sense approach to set up your trays. Using manual adjust and electronics you can perform your setup with confidence and accuracy in a matter of seconds while using only 110V AC and 100PSI compressed air.

## Features

- 110v Input / 20 Amp
- 100PSI Compressed Air
- Adjustable for multiple tray sizes
- Programmable for up to 10 tray sizes
- One Shot tray set up system
- Phenolic 2x4 swivel casters
- Seed shaker for accurate seed pickup
- Quck change components
- 1 Year Warranty