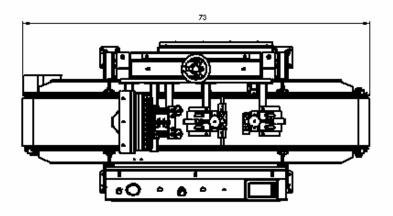

## **Pro Series Auto Seeder**

The KALCO Auto Seeder was designed to accommodate multiple tray and seed sizes, with one adjustment for tray height and easily adjustable width setting.

Our One Shot Configuration system (OSC system) uses a common sense approach to set up your trays. Using manual adjust and electronics you can perform your setup with confidence and accuracy in a matter of seconds while using only 110V AC and 100PSI compressed air.

## Features

- 110v Input / 20 Amp
- 100PSI Compressed Air
- Adjustable for multiple tray sizes
- Programmable for up to 10 tray sizes
- One Shot tray set up system
- Phenolic 2x4 swivel casters
- Seed shaker for accurate seed pickup
- Quck change components
- 1 Year Warranty