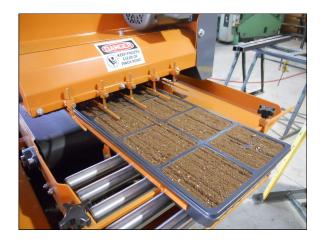

## PRO SERIES FLAT FILLER

The Lawson Heritage Pro Series container filling system is designed to provide growers with a versatile, compact, high speed and uniform solution to filling multiple types of containers including; pots, hanging baskets, flats and plug trays.

FEATURES

- 110v Input / 20 Amp
- Variable Speed Soil Feed
- Variable Speed Filling Conveyor
- Accurate Master Soil Delivery System
- Heavy Construction
- Steel Sprockets and Idler
- Standard Adjustable Chute
- Take off Pot Stabilizers
- 8" Phenolic Casters