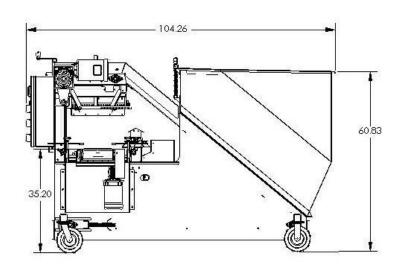

## PRO SERIES FLAT FILLER

The Lawson Heritage Pro Series container filling system is designed to provide growers with a versatile, compact, high speed and uniform solution to filling multiple types of containers including; pots, hanging baskets, flats and plug trays.

The Pro Series is the most durable high performance flat filler in its class, with features like a 12 gauge steel frame, 10 gauge steel incline and chain drag chamber; increasing thickness by as much as one third! Laser cut solid steel sprockets on drive & idler, along with steel machined guided lift rollers at the top of the incline. Variable speed Master control for accurate soil delivery and high speed operation, all controlled by 110v input. You can put this machine virtually anywhere with a 110v Outlet.

FEATURES

- 110v Input / 20 Amp
- Variable Speed Soil Feed
- Variable Speed Filling Conveyor
- Accurate Master Soil Delivery System
- Heavy Construction
- Steel Sprockets and Idler
- Standard Adjustable Chute
- Take off Pot Stabilizers
- 8" Phenolic Casters

- Pivoting & Adjustable Sweeper
- All Adjustments at Easy Access Levels
- Self Cleaning Conveyor System
- Adjustable Power Sweeper
- 1.6 Cubic Yard Tapered Gated Hopper
- Clean Outs at Both Ends of Filler
- Easy Adjust Guide Rails
- Hold Down Bar
- 1 Year Warranty