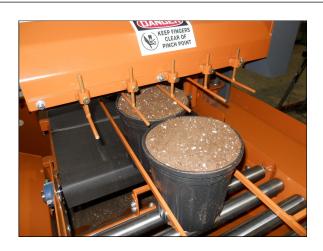

## PRO SERIES FLAT FILLER

The Lawson Heritage Pro Series container filling system is designed to provide growers with a versatile, compact, high speed and uniform solution to filling multiple types of containers including; pots, hanging baskets, flats and plug trays.

FEATURES

- 110v Input / 20 Amp
- Variable Speed Soil Feed
- Variable Speed Filling Conveyor
- Accurate Master Soil Delivery System
- Heavy Construction
- Steel Sprockets and Idler
- Standard Adjustable Chute
- Take off Pot Stabilizers
- 8" Phenolic Casters