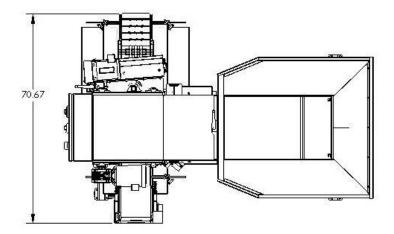

## PRO SERIES FLAT FILLER

The Lawson Heritage Pro Series container filling system is designed to provide growers with a versatile, compact, high speed and uniform solution to filling multiple types of containers including; pots, hanging baskets, flats and plug trays.

The Pro Series is the most durable high performance flat filler in its class, with features like a 12 gauge steel frame, 10 gauge steel incline and chain drag chamber; increasing thickness by as much as one third! Laser cut solid steel sprockets on drive & idler, along with steel machined guided lift rollers at the top of the incline. Variable speed Master control for accurate soil delivery and high speed operation, all controlled by 110v input. You can put this machine virtually anywhere with a 110v Outlet.

FEATURES

- 110v Input / 20 Amp
- Variable Speed Soil Feed
- Variable Speed Filling Conveyor
- Accurate Master Soil Delivery System
- Heavy Construction
- Steel Sprockets and Idler
- Standard Adjustable Chute
- Take off Pot Stabilizers
- 8" Phenolic Casters

- Pivoting & Adjustable Sweeper
- All Adjustments at Easy Access Levels
- Self Cleaning Conveyor System
- Adjustable Power Sweeper
- 1.6 Cubic Yard Tapered Gated Hopper
- Clean Outs at Both Ends of Filler
- Easy Adjust Guide Rails
- Hold Down Bar
- 1 Year Warranty