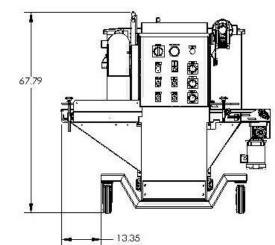

## PRO SERIES FLAT FILLER

The Lawson Heritage Pro Series container filling system is designed to provide growers with a versatile, compact, high speed and uniform solution to filling multiple types of containers including; pots, hanging baskets, flats and plug trays.

The Pro Series is the most durable high performance flat filler in its class, with features like a 12 gauge steel frame, 10 gauge steel incline and chain drag chamber; increasing thickness by as much as one third! Laser cut solid steel sprockets on drive & idler, along with steel machined guided lift rollers at the top of the incline. Variable speed Master control for accurate soil delivery and high speed operation, all controlled by 110v input. You can put this machine virtually anywhere with a 110v Outlet.

FEATURES

- 110v Input / 20 Amp
- Variable Speed Soil Feed
- Variable Speed Filling Conveyor
- Accurate Master Soil Delivery System
- Heavy Construction
- Steel Sprockets and Idler
- Standard Adjustable Chute
- Take off Pot Stabilizers
- 8" Phenolic Casters

- Pivoting & Adjustable Sweeper
- All Adjustments at Easy Access Levels
- Self Cleaning Conveyor System
- Adjustable Power Sweeper
- 1.6 Cubic Yard Tapered Gated Hopper
- Clean Outs at Both Ends of Filler
- Easy Adjust Guide Rails
- Hold Down Bar
- 1 Year Warranty