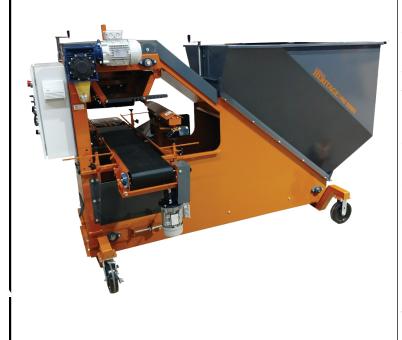

## PRO SERIES FLAT FILLER

The Lawson Heritage Pro Series container filling system is designed to provide growers with a versatile, compact, high speed and uniform solution to filling multiple types of containers including; pots, hanging baskets, flats and plug trays.

The Pro Series is the most durable high performance flat filler in its class, with features like a 12 gauge steel frame, 10 gauge steel incline and chain drag chamber; increasing thickness by as much as one third! Laser cut solid steel sprockets on drive & idler, along with steel machined guided lift rollers at the top of the incline. Variable speed Master control for accurate soil delivery and high speed operation, all controlled by 110v input. You can put this machine virtually anywhere with a 110v Outlet.

FEATURES

- 110v Input / 20 Amp
- Variable Speed Soil Feed
- Variable Speed Filling Conveyor
- Accurate Master Soil Delivery System
- Heavy Construction
- Steel Sprockets and Idler
- Standard Adjustable Chute
- Take off Pot Stabilizers
- 8" Phenolic Casters